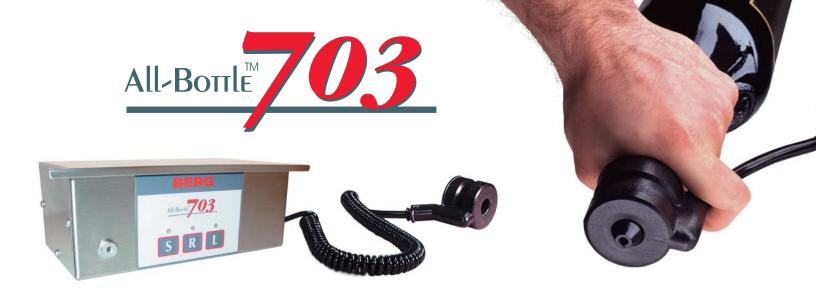

All-Bottle 03

Seven price codes, three programmable portion sizes, and POS interface

PO

The industry's standard in beverage control systems . .

Multi-Beverage Systems

## Rock-solid basic accountability and repeatability ... in an affordable, compact, easy-to-use liquor control unit.

As the manager/owner of your property, don't be chained to your bar because of accountability concerns. Let Berg be your representative behind the bar — when you're not present. Know that every drink poured will be accounted for with the All-Bottle 703<sup>TM</sup> interfaced to a POS. The AB703 System locks all of your open bottles and gives your customers a consistent drink with all servers.

## **All Bottle 703 System SPECIFICATIONS**

Control unit size: 8.25" (210 mm) wide

3.25" (82 mm) high 4.50" (114 mm) deep

Dispenser type: Patented bottle pourers and activator ring

Number of brands: Unlimited Number of price codes: Seven