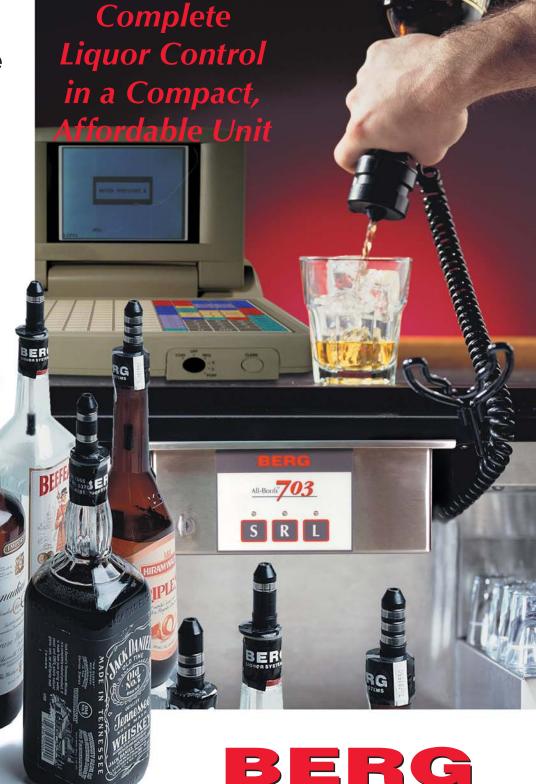

All-Bottle 03

Seven price codes, three programmable portion sizes, and POS interface

PO

The industry's standard in beverage control systems . .

Multi-Beverage Systems

## Rock-solid basic accountability and repeatability ... in an affordable, compact, easy-to-use liquor control unit.

As the manager/owner of your property, don't be chained to your bar because of accountability concerns. Let Berg be your representative behind the bar — when you're not present. Know that every drink poured will be accounted for with the All-Bottle 703<sup>TM</sup> interfaced to a POS. The AB703 System locks all of your open bottles and gives your customers a consistent drink with all servers.

Combining the latest technology with Berg's innovative engineering provides a very easy to use, reliable and affordable control system for any size establishment. And with the Berg System, your customers are assured that they are getting a consistent drink everytime.

## Features:

- Offers THREE user settable portion sizes adjustable from 1/8 to 10 ounces, for each price code.
- Reads up to seven different price codes using either the standard or fast-pour style of Berg's price coded pourers.
- Permits pour-delay/restart function restart a pour by keeping bottle inverted for a programmable delay.
- Mechanical keyswitch lockout for additional after hours security.
- Standard POS (Serial) sales terminal interface assures that all pouring activity is recorded at the sales terminal.