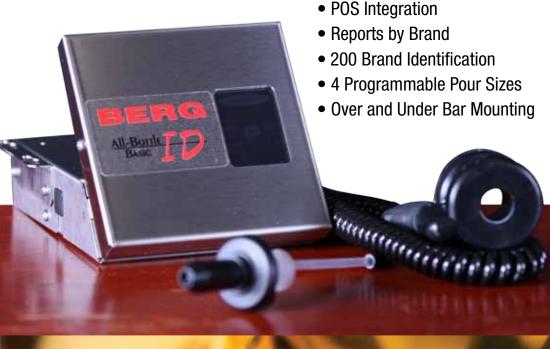

## **All-Bottle Brand ID Pouring System**

UNDER BAR MOUNTING

OVER BAR MOUNTING

LEFT/RIGHT RING POSITIONING

NEW COMPACT DESIGN

SIMPLE PROGRAMMING

**REALIZE YOUR TRUE PROFITS WITH BERG** 

## BERG ALL BOTTLE ID BASIC

- Affordable cash and cost control with POS or cash register interface.
- ROI averaging 4-6 months.
- When your staff "forgets" Grey Goose is premium and rings it up at well prices, you are losing revenue. BERG eliminates these errors.
- Fast service and consistent quality drinks, no matter who pours them. BERG ensures quality drinks are poured correctly.
- If free drinks are forbidden, BERG stops them. If free drinks are permitted, BERG accounts for them.
- Happy Hour and Price Shifts can be controlled by the optional BERG Infinity Software, "automatically"!
- You can beat your competition with new promotions paid for by the savings and extra revenues generated by the BERG Systems.