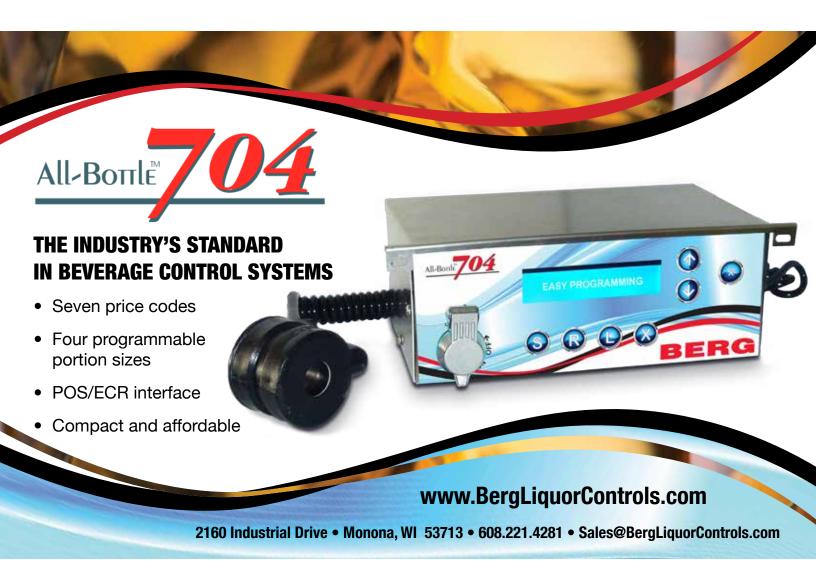

## BERG

## **FEATURES:**

- Reads up to seven different price codes using either the standard or fast-pour style of Berg's price coded pourers.
- Offers FOUR pre-set portion sizes adjustable from 1/8 to 10 ounces, for each price code.
- Get pour counts and dollar totals on demand with backlit LCD display.
- Stand alone reporting of X, Z, and Last Z via serial thermal printer (Fig. 1).
- Easy Programming via the menu on the unit's two-line display OR as part of Berg's Dispenser network with the Berg licensed software.
- Mechanical keyswitch lockout for additional after hours security.
- Standard POS/ECR (Serial) Interface assures that all pouring activity is recorded at the sales terminal.